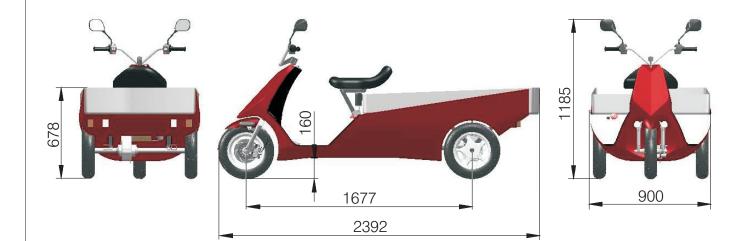

## **TECHNICAL PARAMETERS**

Over all dimensions - 2392/900/1185 mm

Loading capacity - 250 kg

**Drive** – an electric motor, a brake, connected to a back axle with a differential gear

Electrical supply - 24V/110 Ah